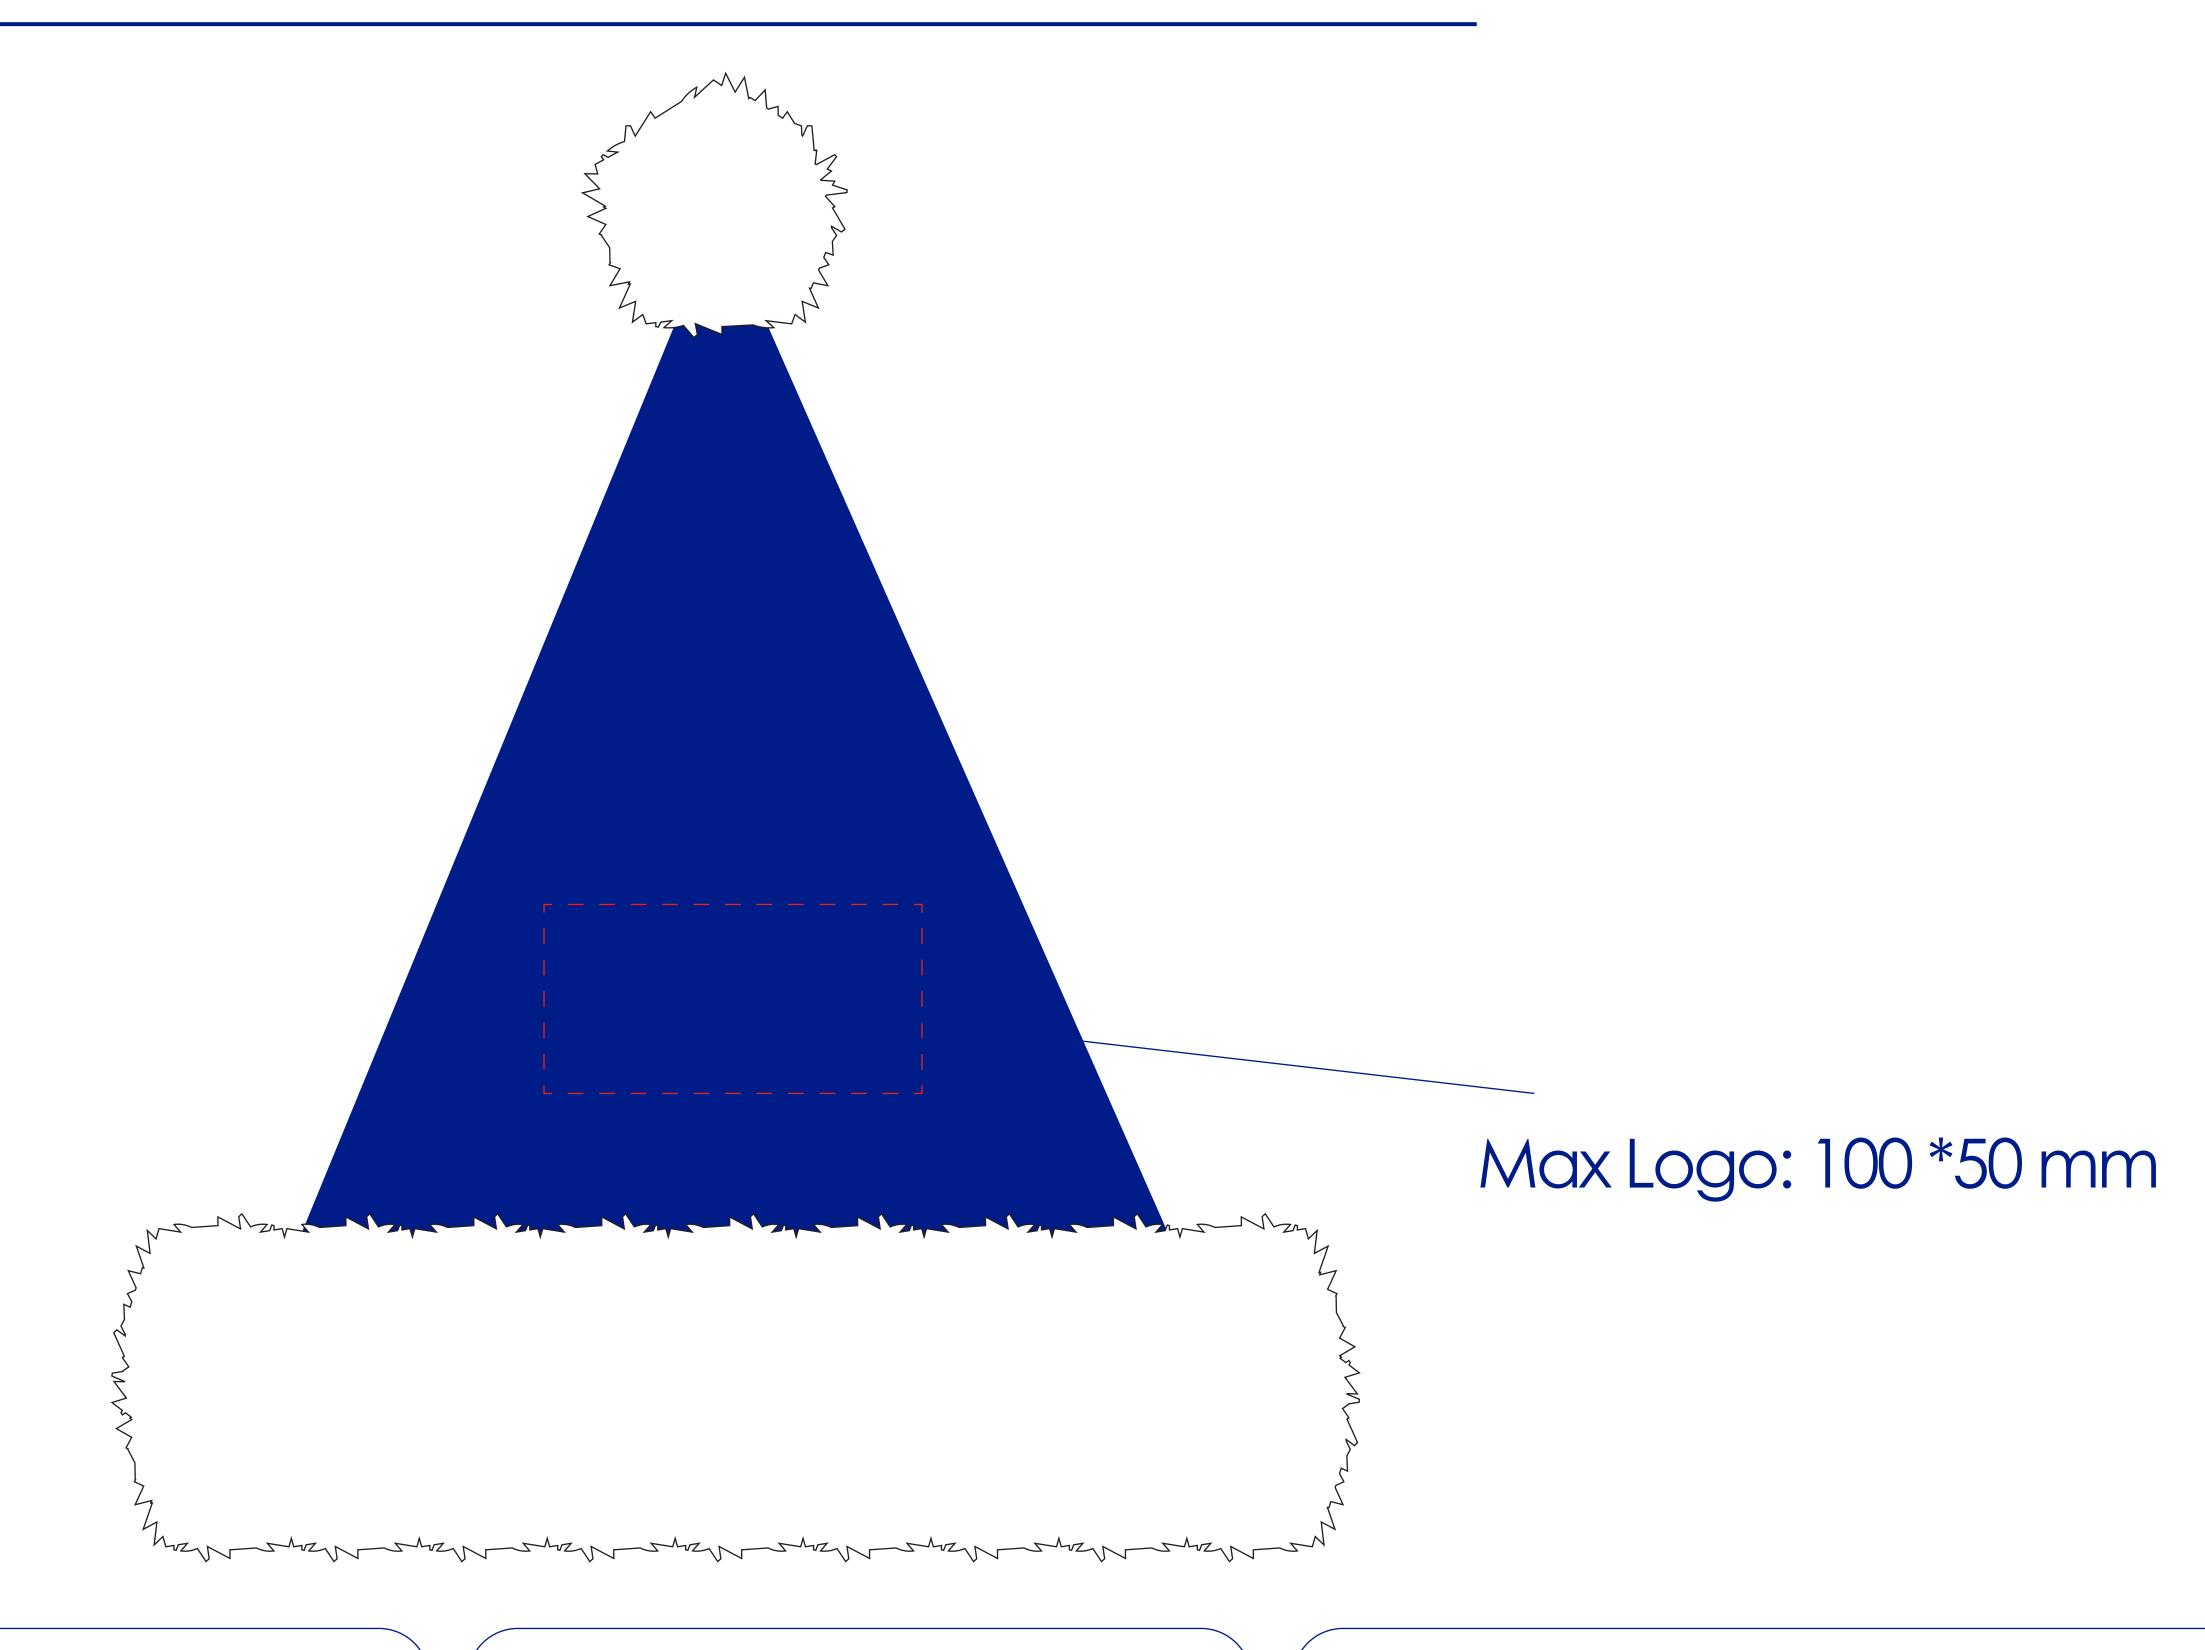

#### Product Colour

Blue

White

Santa Hat

320 mm \* 450 mm

**Branding Method: Embroidery** 

## Logo Size